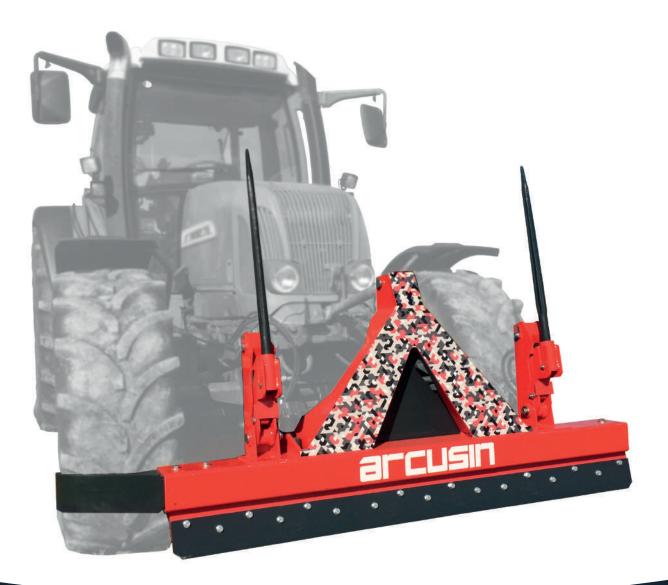

## MULTIFUNCTIONAL BALE BAR ACHIEVE PERFECT ALIGNMENT WHEN COLLECTING WITH AUTOSTACK

www.arcusin.com

## THE IDEAL COMPLEMENT FOR YOUR TRACTOR WHEN WORKING WITH AUTOSTACK

LinePack aligns bales in the field regardless of how they exit the baler, without the need to do any movement in the direction of the tractor