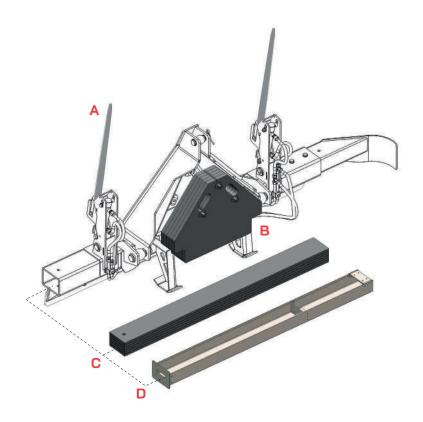

## **OPTIONS**

| Α | Optional tines                   | 33.5 in / 850 mm                            |
|---|----------------------------------|---------------------------------------------|
| в | <b>Back</b><br>counterweights    | max. 441 lb / 200 kg<br>88 lb/u /40 kg/u    |
|   |                                  |                                             |
| С | <b>Lateral</b><br>counterweights | max. 330.7 in / 150 kg<br>55 lb/u / 25 kg/u |

## **DIMENSIONS & WEIGHTS**

 $\sim$ 

| Width          | 89 / 97 in<br>2.260 / 2.460 mm      |
|----------------|-------------------------------------|
| Height         | 53.5 in / 1.360 mm                  |
| Standard tines | 45.3 in / 1.150 mm                  |
| TARE           | 507 lb / 230 kg<br>(without extras) |