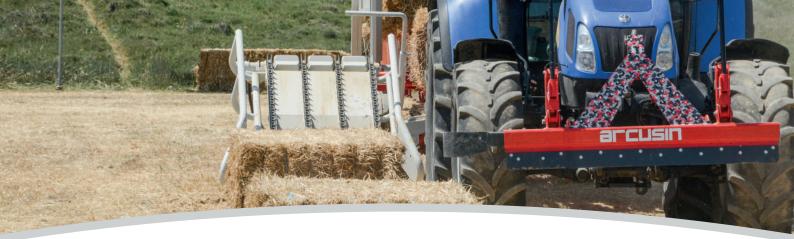

## THE IDEAL COMPLEMENT FOR YOUR TRACTOR WHEN WORKING WITH AUTOSTACK

LinePack aligns bales in the field regardless of how they exit the baler, without the need to do any movement in the direction of the tractor

It also **allows to pick one or two bales** with its tines, increasing the loading capacity of the stacker