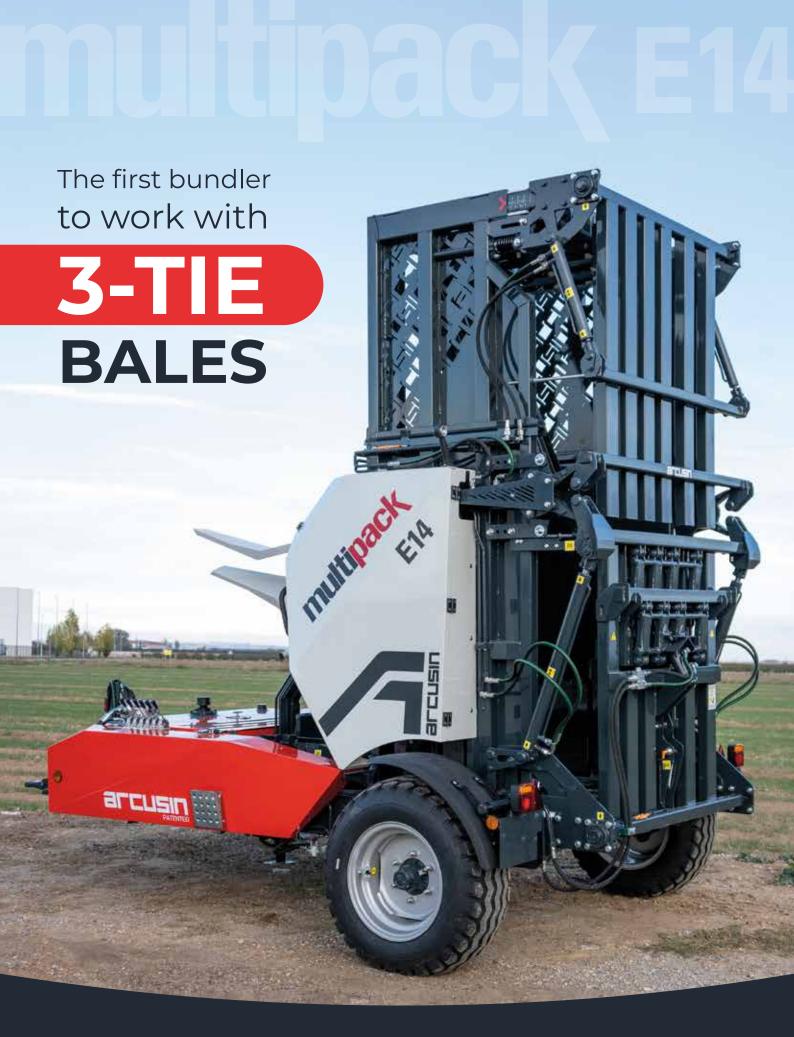

For years, farmers who work with 3-tie bales have shouted the need for a bundler that could serve this market to increase their efficiency.

## Now the MultiPack E14 is here and ready to deliver!

Get tight & aligned bundles to achieve maximum storage efficiency

Reduce the risk of bales being damage during storage or transportation

Increase your loading capacity by fitting more bales per load

Bundles are suited better for higher moisture, with all bales being able to breathe

Streamlined operation with significant reduction in labor costs & bale handling logistics

Offer great convenience for your end user, no need to handle bales individually