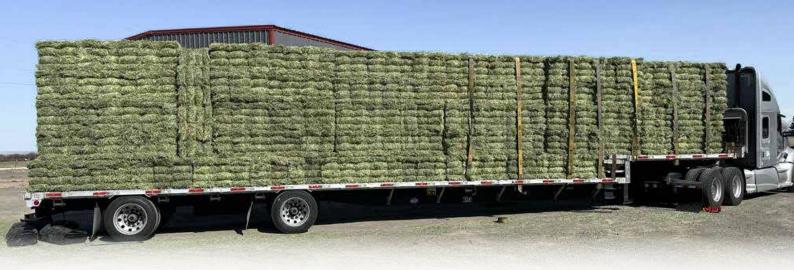

## Now the MultiPack E14 is here and ready to deliver!

Get tight & aligned bundles to achieve maximum storage efficiency

Reduce the risk of bales being damage during storage or transportation

Increase your loading capacity by fitting more bales per load

Bundles are suited better for higher moisture, with all bales being able to breathe

Streamlined operation with significant reduction in labor costs & bale handling logistics

Offer great convenience for your end user, no need to handle bales individually