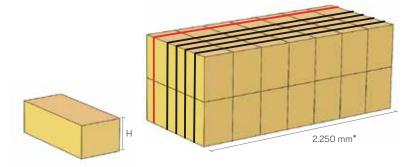

| Н   | BUNDLES        |
|-----|----------------|
| 14" | 14 bales       |
| 15" | 12 or 14 bales |
| 16" | 12 bales       |

\*This measurement may vary depending on crop product and bale compression