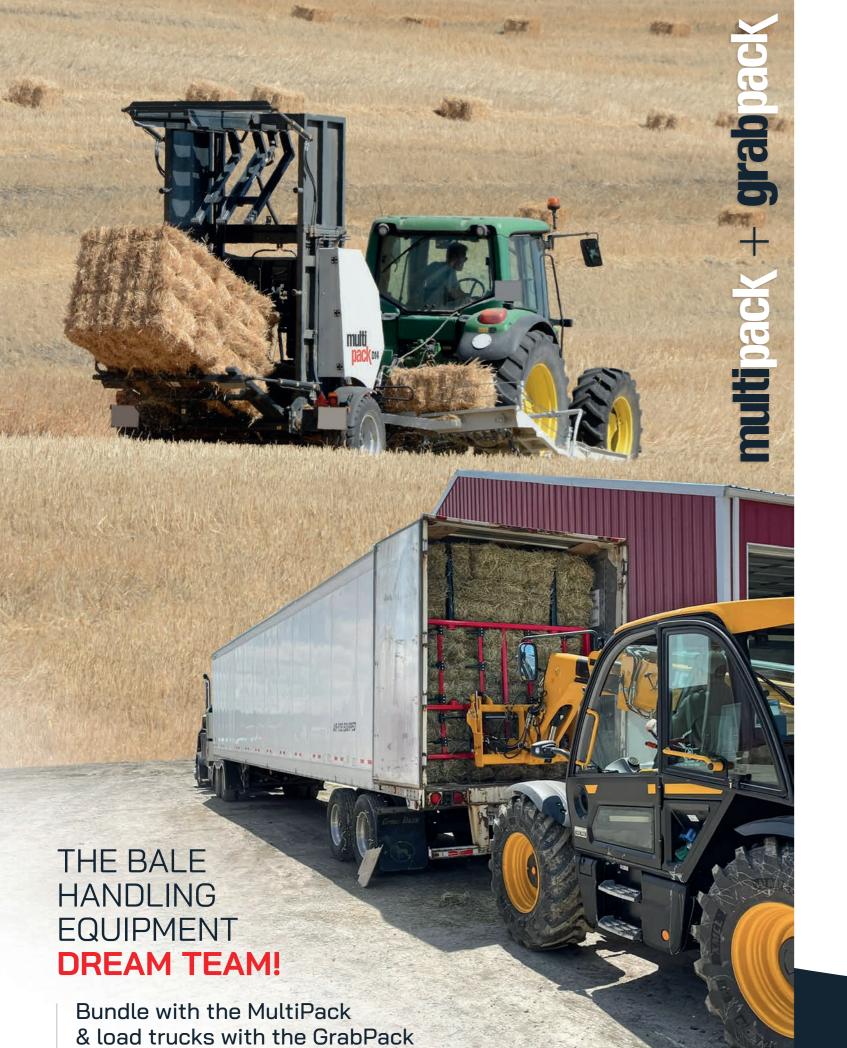

# SPECIALISTS IN BALE HANDLING SOLUTIONS

DISCOVER OTHER ARCUSIN PRODUCTS

**BALE HANDLER** 

GRAB, MOVE & STORE LARGE AMOUNT OF BALES

IN RECORD TIME!

BALE ACCUMULATOR

•**‡ f @ y m** 

### **OUR BEST-SELLING HANDLER** FOR A REASON!

#### LOADING TRAILERS HAS **NEVER BEEN SO EASY!**

16 heavy-duty steel teeth + 6 bale spears make it ideal to carry bundles through rough terrain and into tight places

Pull up backstop tubes for carrying the 3rd pack