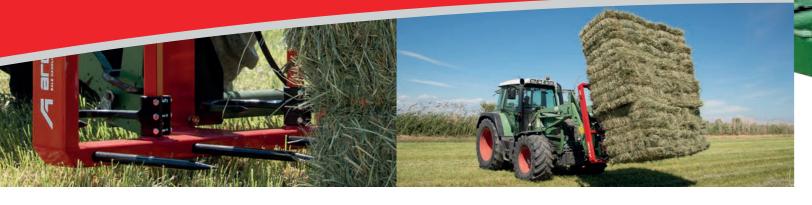

12 heavy-duty steel teeth allow to grab

2 Arcusin bundles on edge

IN COLLABORATION WITH

#### LOADER MOUNTS

Bolts on attachment plate **for any loader** 

Universal tractor, skid-steer & other mount models available to order