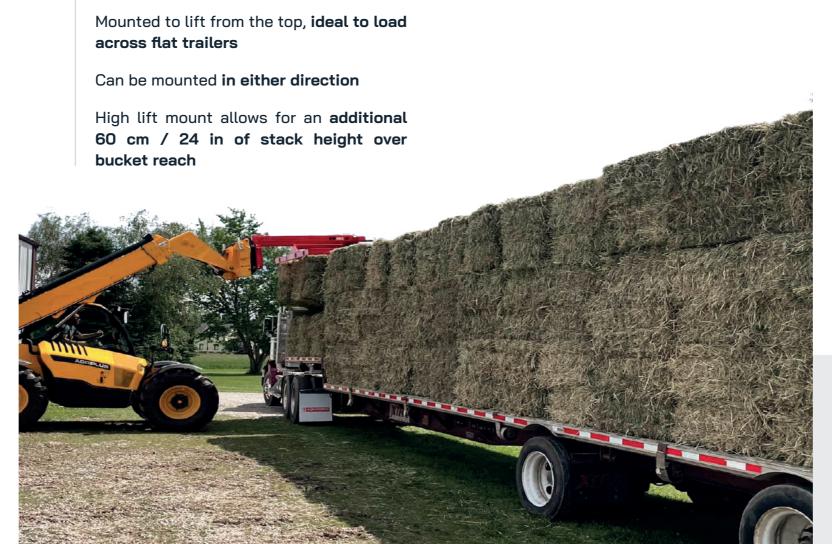

#### LOADING TRAILERS HAS **NEVER BEEN SO EASY!**

16 heavy-duty steel teeth + 6 bale spears make it ideal to carry bundles through rough terrain and into tight places

Pull up backstop tubes for carrying the 3rd pack

This unit can also handle a **single** big bale

Works especially well for loading / unloading enclosed-style trailers

Loads vertically, allowing full-height stacking to the ceiling

STACKS UP TO **3 BUNDLES HIGH** 

12 heavy-duty steel teeth allow to grab

2 Arcusin bundles on edge

IN COLLABORATION WITH