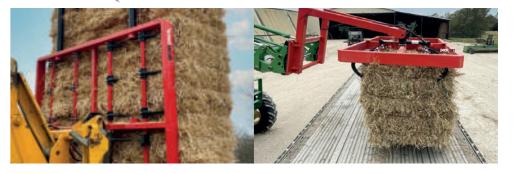

#### LOADING TRAILERS HAS **NEVER BEEN SO EASY!**

16 heavy-duty steel teeth + 6 bale spears make it ideal to carry bundles through rough terrain and into tight places

Pull up backstop tubes for carrying the 3rd pack

This unit can also handle a **single** big bale

Works especially well for loading / unloading enclosed-style trailers

Loads vertically, allowing full-height stacking to the ceiling

STACKS UP TO **3 BUNDLES HIGH** 

12 heavy-duty steel teeth allow to grab

2 Arcusin bundles on edge

IN COLLABORATION WITH

## GRABPACK **FEATURES**

**GRABPACK 3X BUNDLED BALES** 

3 stacked

|                           | ЗХ                                                                                                 | LIFT                 |
|---------------------------|----------------------------------------------------------------------------------------------------|----------------------|
| Industrial hydraulics     | <b>✓</b>                                                                                           | <b>✓</b>             |
| Adjustable teeth + spears | 16 + 6                                                                                             | 12                   |
| Overall length            | 147 cm / 58 in                                                                                     | 277 cm / 109 in      |
| Overall width             | 233 cm / 92 in                                                                                     | 132 cm / 52 in       |
| Shipping weight           | 330 kg / 728 lbs                                                                                   | 270 kg / 595 lbs     |
| Required capacity         | 1.134 kg / 2,500 lbs                                                                               | 1.361 kg / 3,000 lbs |
| Single cylinder hook-up   | All units are delivered without hydraulic flexible hoses (to be defined and mounted by the client) |                      |