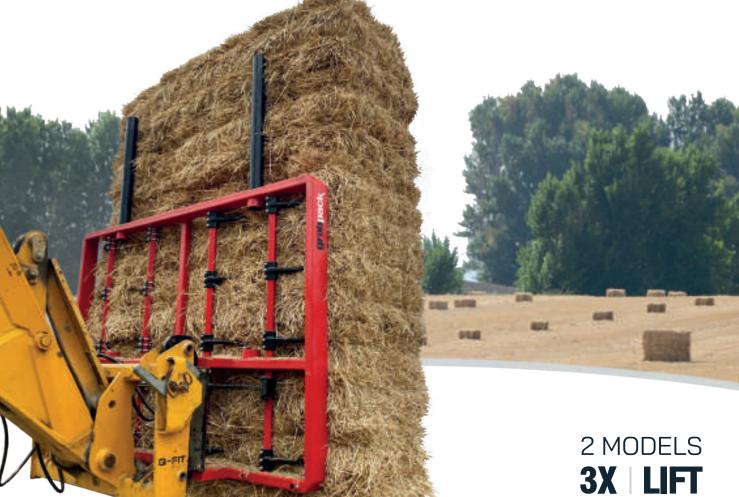

This unit can also handle a **single** big bale

Works especially well for loading / unloading enclosed-style trailers

Loads vertically, allowing full-height stacking to the ceiling

STACKS UP TO **3 BUNDLES HIGH** 

## GRABPACK **FEATURES**

**GRABPACK 3X BUNDLED BALES** 

3 stacked

|                           | ЗХ                                                                                                 | LIFT                 |
|---------------------------|----------------------------------------------------------------------------------------------------|----------------------|
| Industrial hydraulics     | <b>✓</b>                                                                                           | <b>✓</b>             |
| Adjustable teeth + spears | 16 + 6                                                                                             | 12                   |
| Overall length            | 147 cm / 58 in                                                                                     | 277 cm / 109 in      |
| Overall width             | 233 cm / 92 in                                                                                     | 132 cm / 52 in       |
| Shipping weight           | 330 kg / 728 lbs                                                                                   | 270 kg / 595 lbs     |
| Required capacity         | 1.134 kg / 2,500 lbs                                                                               | 1.361 kg / 3,000 lbs |
| Single cylinder hook-up   | All units are delivered without hydraulic flexible hoses (to be defined and mounted by the client) |                      |