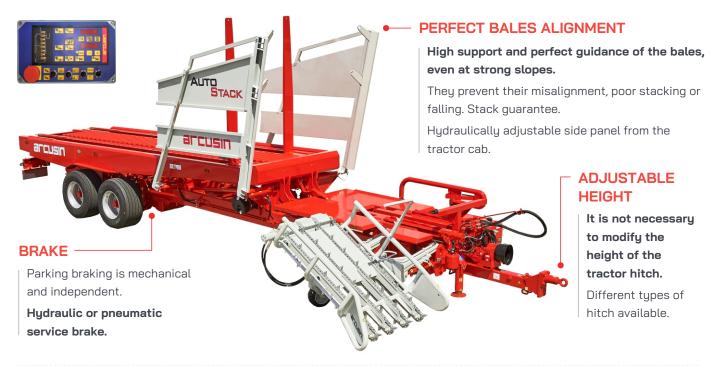

#### LOAD NO BALE WILL RESIST

**Floating and single-turn pick-up.** This system is patented and unique in the market.

Able to load all types of bales, even high density (HD) ones.

Automatic chain control: chains are activated when detecting the presence of a bale.

**Product care**, it doesn't push or drag the bale in the field.

**Extendable loading platform**: Possibility of increasing the loading capacity thanks to the extensible platform only pressing one button from the tractor cabin.

#### **UNLOAD AND STACK** SIMPLE, FAST AND SAFE

Intelligent unloading tines.

Compact and stable stacks. Possibility of automatic partial unload.

#### HIGH-SPEED RUNNING GEAR YOU SET THE SPEED

Designed and prepared to work at high speeds. More working cycles in the same total time.

**Hydraulic suspension**: total adaptation to the ground minimizing the risk of overturning in slopes. The wheels do not lose contact with the ground.

#### COMPLETELY INDEPENDENT FROM THE TRACTOR

OWN HYDRAULIC SYSTEM SIMPLE AND BALANCED

Variable flow pump to avoid oil restrictions throughout the circuit.

**Control of the speeds and pressures** of the movements.

#### ELECTRONIC CONTROL AND SECURITY

Continuous indicators of the working cycle by **check control**.

Performance counters. Automatic stop when the machine is full.