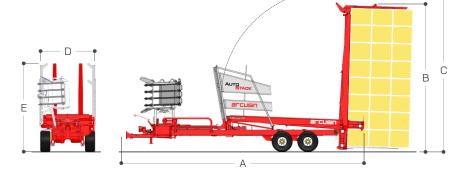

#### DIMENSIONS

WEIGHTS AND LOADS

| MODEL     | А         | В | С                              | D        | E                              | MODEL     | TARE     | M.M.A     |
|-----------|-----------|---|--------------------------------|----------|--------------------------------|-----------|----------|-----------|
| FSX 63-72 | 10.980 mm |   | MIN. 7.000 mm<br>MAX. 8.000 mm | 2/150 mm | MIN. 3.600 mm<br>MAX. 3.890 mm | FSX 63.72 | 9.100 kg | 16.000 kg |