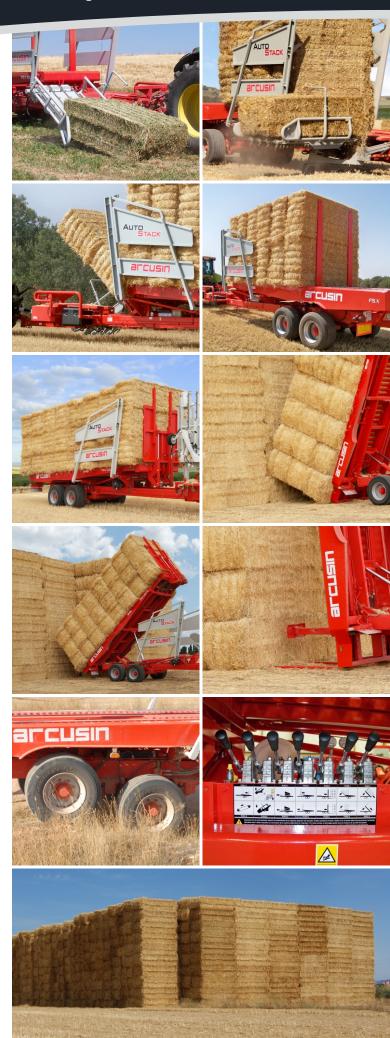

#### EASY HANDLING

Easy, agile and safe discharges, even with part loads.

Adaptable to all bale sizes and commonly baled products: fodder, sugar cane, cotton, maize, sorghum, miscanthus, straw, pharmaceutical products...

Control of the whole working cycle from the tractor cabin.

No previous operator experience required to ensure efficient work.

**Constant technological improvements** and updates allow us to offer a product that is clearly differentiated from its competitors in terms of its **performance**, **safety and ease of handling**.

#### **UNLOAD AND STACK** SIMPLE, FAST AND SAFE

Intelligent unloading tines.

Compact and stable stacks. Possibility of automatic partial unload.

#### HIGH-SPEED RUNNING GEAR YOU SET THE SPEED

Designed and prepared to work at high speeds. More working cycles in the same total time.

**Hydraulic suspension**: total adaptation to the ground minimizing the risk of overturning in slopes. The wheels do not lose contact with the ground.

#### ELECTRONIC CONTROL AND SECURITY

Continuous indicators of the working cycle by **check control**.

Performance counters. Automatic stop when the machine is full.