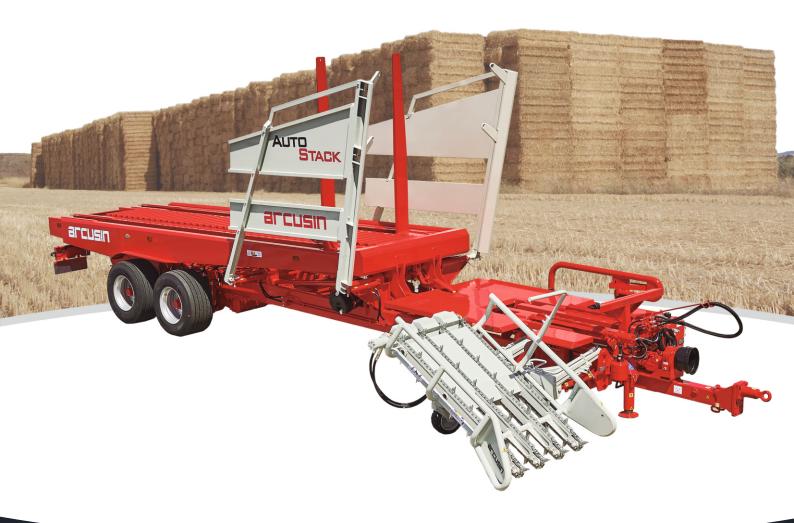

#### **AUTOMATIC BALE LOADER & STACKER**

WORLD LEADER STACKING BALES FAST & SAFELY

www.arcusin.com

#### LOAD NO BALE WILL RESIST

**Floating and single-turn pick-up.** This system is patented and unique in the market.

Able to load all types of bales, even high density (HD) ones.

Automatic chain control: chains are activated when detecting the presence of a bale.

**Product care**, it doesn't push or drag the bale in the field.

**Extendable loading platform**: Possibility of increasing the loading capacity thanks to the extensible platform only pressing one button from the tractor cabin.

#### **UNLOAD AND STACK** SIMPLE, FAST AND SAFE

Intelligent unloading tines.

Compact and stable stacks. Possibility of automatic partial unload.