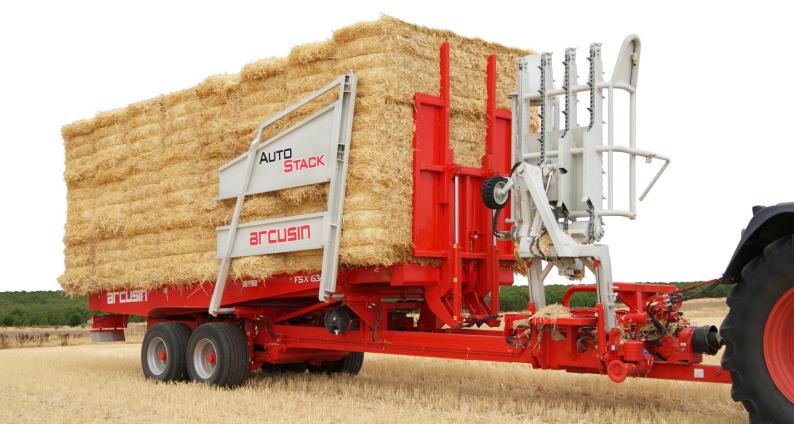

# THE FASTEST AND MOST RELIABLE STACKER IN THE MARKET

#### AGILE & FAST OPERATION

A single operator is able to carry out the whole collection and stacking process, working with large volumes of bales.

**Perfect stacking**, ideal for intensive work on large farms and on relatively flat and even terrain.

**Maximum efficiency and profitability** reduced transport intervals between collecting and unloading bales.