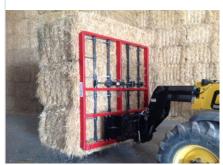

ft from the top, **ideal to load** across flat trailers

Can be mounted in either direction

High lift mount allows for an additional 24 in / 60 cm of stack height over bucket reach





## grabpack MAX

## MOVE LARGE & HEAVY BALES **BALES WITHOUT EFFORT**

20 large heavy-duty steel teeth + 5 bale spears specifically designed to **hold big bales** 

Industrial grade **hydraulic system** 

Vertically mounted, is also ideal to **load enclosed-style trailers** from the front to the back allowing full-height stacking to the ceiling

Adjustable teeth dig deep into the tightest bales



### GRABPACK **FEATURES**

### **GRABPACK 3X**

BUNDLED BALES 3 stacked





### **GRABPACK LIFT**

BUNDLED BALES ONLY 2 on edge





### **GRABPACK MAX**

LARGE BALES 2 / 120x120 cm (4x4) 3 / 90x120 cm (3x4)





|                           | ЗХ                                                                                                 | LIFT                 | MAX                  |
|---------------------------|----------------------------------------------------------------------------------------------------|----------------------|----------------------|
| Industrial hydraulics     | <b>~</b>                                                                                           | <b>✓</b>             | <b>~</b>             |
| Adjustable teeth + spears | 16 + 6                                                                                             | 12                   | 20 + 5               |
| Overall length            | 147 cm / 58 in