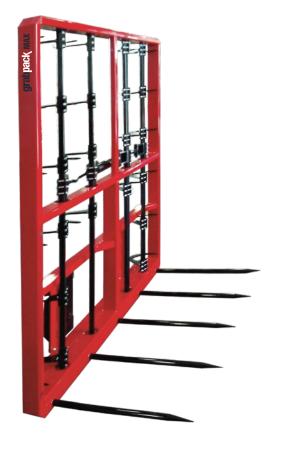

## grabpack MAX

## MOVE LARGE & HEAVY BALES **BALES WITHOUT EFFORT**

20 large heavy-duty steel teeth + 5 bale spears specifically designed to **hold big bales** 

Industrial grade **hydraulic system** 

Vertically mounted, is also ideal to **load enclosed-style trailers** from the front to the back allowing full-height stacking to the ceiling

Adjustable teeth dig deep into the tightest bales