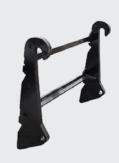

## grabpack LIFT

# SPECIFICALLY DESIGNED TO MOVE ARCUSIN BUNDLES

12 heavy-duty steel teeth allow to grab

2 Arcusin bundles on edge

Mounted to lift from the top, **ideal to load** across flat trailers

Can be mounted in either direction

High lift mount allows for an additional 24 in / 60 cm of stack height over bucket reach