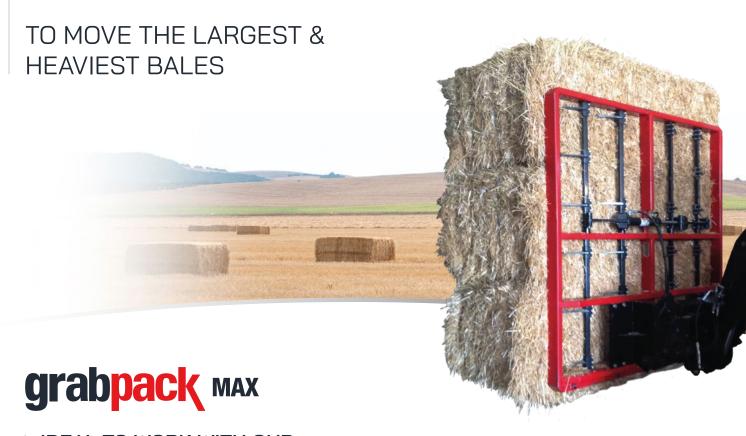

## grabpack MAX

## MOVE LARGE & HEAVY BALES **BALES WITHOUT EFFORT**

20 large heavy-duty steel teeth + 5 bale spears specifically designed to **hold big bales** 

Industrial grade **hydraulic system** 

Vertically mounted, is also ideal to **load enclosed-style trailers** from the front to the back allowing full-height stacking to the ceiling

Adjustable teeth dig deep into the tightest bales