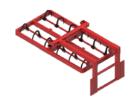

## grabpack LIFT

# SPECIFICALLY DESIGNED TO MOVE ARCUSIN BUNDLES

12 heavy-duty steel teeth allow to grab

2 Arcusin bundles on edge

Mounted to lift from the top, **ideal to load** across flat trailers

Can be mounted in either direction

High lift mount allows for an additional 24 in / 60 cm of stack height over bucket reach