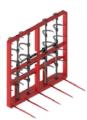

lift from the top, **ideal to load** across flat trailers

Can be mounted in either direction

High lift mount allows for an additional 24 in / 60 cm of stack height over bucket reach





## grabpack MAX

## MOVE LARGE & HEAVY BALES **BALES WITHOUT EFFORT**

20 large heavy-duty steel teeth + 5 bale spears specifically designed to **hold big bales** 

Industrial grade **hydraulic system** 

Vertically mounted, is also ideal to **load enclosed-style trailers** from the front to the back allowing full-height stacking to the ceiling

Adjustable teeth dig deep into the tightest bales



### GRABPACK **FEATURES**

### **GRABPACK 3X**

BUNDLED BALES 3 stacked





### **GRABPACK LIFT**

BUNDLED BALES ONLY 2 on edge





### **GRABPACK MAX**

LARGE BALES 2 / 120x120 cm (4x4) 3 / 90x120 cm (3x4)





|                           | ЗХ                                                                                                 | LIFT                 | MAX                  |
|---------------------------|----------------------------------------------------------------------------------------------------|----------------------|----------------------|
| Industrial hydraulics     | <b>~</b>                                                                                           | <b>✓</b>             | <b>~</b>             |
| Adjustable teeth + spears | 16 + 6                                                                                             | 12                   | 20 + 5               |
| Overall length            | 147 cm / 58 in