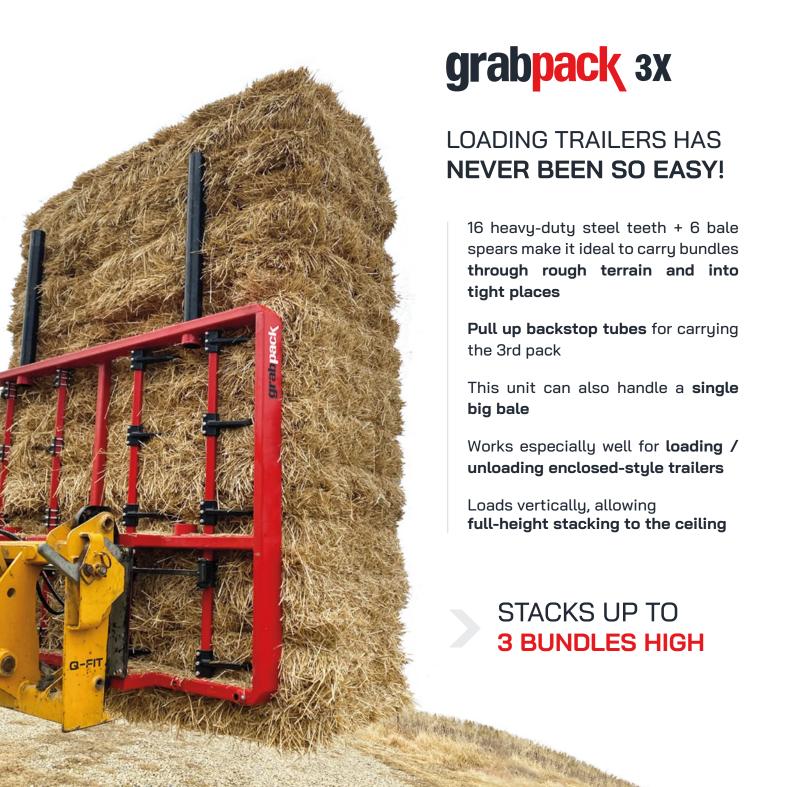

### **GRABPACK 3X**

BUNDLED BALES 3 stacked

# SPECIFICALLY DESIGNED TO MOVE ARCUSIN BUNDLES

12 heavy-duty steel teeth allow to grab

2 Arcusin bundles on edge

Mounted to lift from the top, **ideal to load** across flat trailers

Can be mounted in either direction