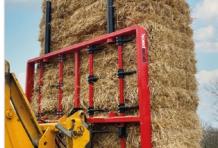

## MOVE LARGE & HEAVY BALES **BALES WITHOUT EFFORT**

20 large heavy-duty steel teeth + 5 bale spears specifically designed to **hold big bales** 

Industrial grade **hydraulic system** 

Vertically mounted, is also ideal to **load enclosed-style trailers** from the front to the back allowing full-height stacking to the ceiling

Adjustable teeth dig deep into the tightest bales