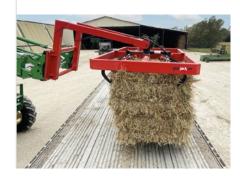

## grabpack MAX

## MOVE LARGE & HEAVY BALES **BALES WITHOUT EFFORT**

20 large heavy-duty steel teeth + 5 bale spears specifically designed to **hold big bales** 

Industrial grade **hydraulic system** 

Vertically mounted, is also ideal to **load enclosed-style trailers** from the front to the back allowing full-height stacking to the ceiling

Adjustable teeth dig deep into the tightest bales