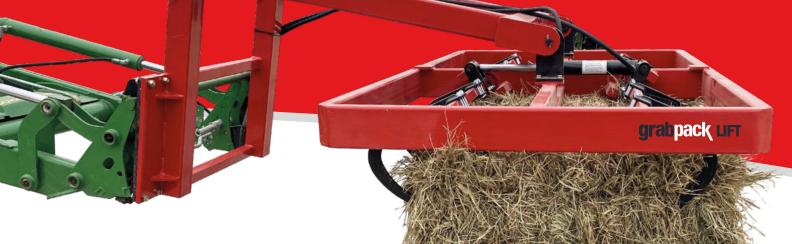

# grabpack

**BALE HANDLER** 

GRAB, MOVE & STORE LARGE AMOUNT OF BALES



# **OUR BEST-SELLING HANDLER** FOR A REASON!







## grabpack LIFT

# SPECIFICALLY DESIGNED TO MOVE ARCUSIN BUNDLES

12 heavy-duty steel teeth allow to grab

2 Arcusin bundles on edge

Mounted to lift from the top, **ideal to load** across flat trailers

Can be mounted in either direction

High lift mount allows for an additional 24 in / 60 cm of stack height over bucket reach





## grabpack MAX

## MOVE LARGE & HEAVY BALES **BALES WITHOUT EFFORT**

20 large heavy-duty steel teeth + 5 bale spears specifically designed to **hold big bales** 

Industrial grade **hydraulic system** 

Vertically mounted, is also ideal to **load enclosed-style trailers** from the front to the back allowing full-height stacking to the ceiling

Adjustable teeth dig deep into the tightest bales



### GRABPACK **FEATURES**

### **GRABPACK 3X**

BUNDLED BALES